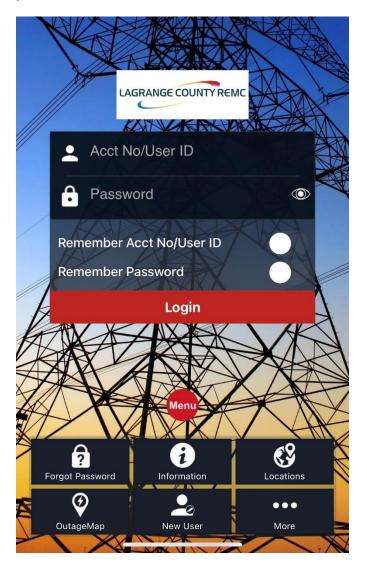

## Then select **Create Account.**

You will then complete the necessary fields and then select  $\underline{\textbf{Continue}}$  through each section.

If you are using our LaGrange County REMC Mobile App, simply select the **red** Menu button and then select New User to follow the steps to create your new online account.