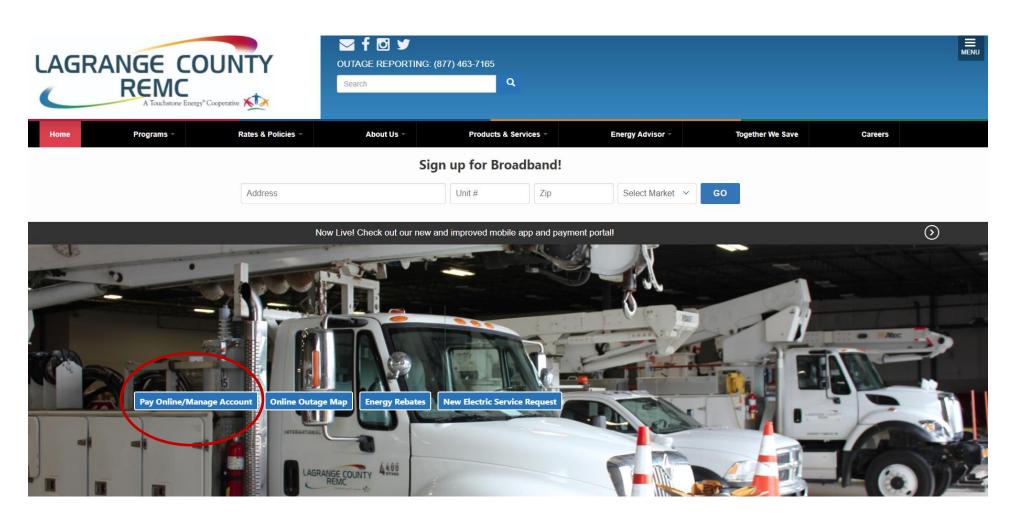

## **Creating your LaGrange County REMC Online Account**

To set up an online account please go to www.lagrangeremc.com

You will then select the blue **Pay Online/Mange Account** to be directed to our **Online Member Portal** web page will then open.