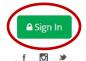

Select **green** Sign In button on the upper right of the screen.

MY ACCOUNT ▼ BILLING & PAYMENTS ▼ SERVICES ▼ MORE ▼