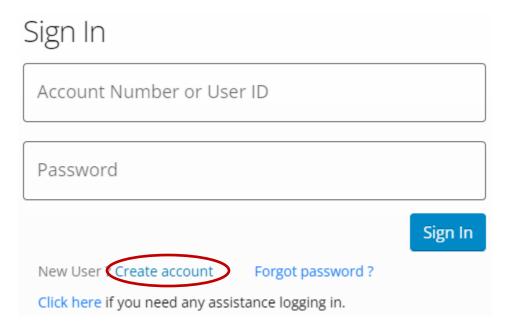

## Then select **Create Account.**

You will then complete the necessary fields and then select  $\underline{\textbf{Continue}}$  through each section.

If you are using our LaGrange County REMC Mobile App, simply select the **red** Menu button and then select New User to follow the steps to create your new online account.